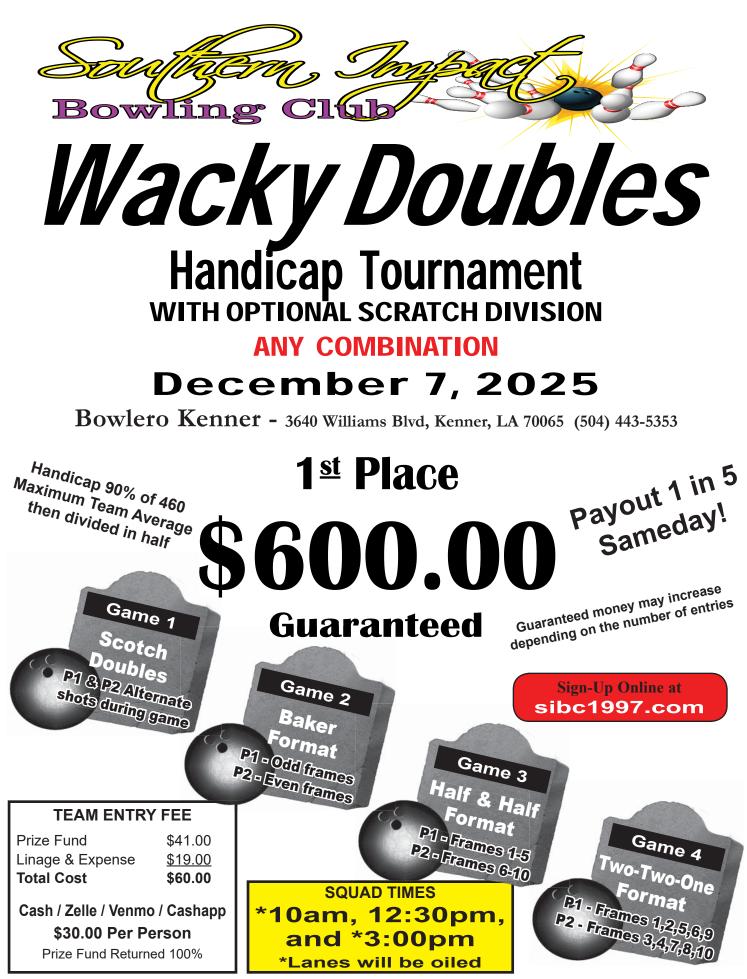

For Further Information Contact: Daniel Jackson (504) 957-4681

## TOURNAMENT RULES

## (Failure To Read Is No Excuse!)

- 1. This is a non-sanctioned tournament due to the format. Your USBC number is required for average verification.
- Bowlers will use their highest 2024-25 (winter/summer) book average of 21 games or more. If none, a bowler may use their highest 2025-26 winter league average of (21) or more games (Verification must be brought at time of bowling). All others bowl scratch (230). No YABA averages will be accepted. THE 10 PIN RULE IS IN AFFECT.
- 3. Players MUST bowl in the position according to their entry form and comply with the format of each game, otherwise your team will be disqualified.
- 4. The team can be any combination of bowlers (2 men, 2 women, or mixed).
- 5. This is a handicap tournament using **90% of the Team Average Limit of 460**, which will then be divided in half for each game since each bowler is only bowling half a game. Instead of each player having their own score, each player will bowl the frames according to the tournament format, and the combined effort of the team constitutes a single game score.

## 6. TOURNAMENT FORMAT:

- a) Each team will bowl 4 games on the same pair of lanes. Each game has a different format: (Game 1-Scotch Doubles, 2-Baker Format, 3-Half and Half Format, 4-Two Two One Format).
  - 1) **Scotch Doubles:** The two bowlers on each team will roll alternate shots throughout the game. Player #1 starts the game.
  - 2) **Baker Format:** Player #1 bowls all the odd frames (1, 3, 5, 7, 9), and Player #2 bowls all the even frames (2, 4, 6, 8, 10).
  - 3) Half and Half: Player #1 bowls the first 5 frames (1, 2, 3, 4, 5), and Player #2 bowls the last 5 frames (6, 7, 8, 9, 10).
  - 4) Two-Two-One: Player #1 bowls frames (1, 2, 5, 6, 9), and Player #2 bowls frames (3, 4, 7, 8, 10).
- b) The team total score will be based on the total team series for four games plus handicap.
- c) Only a tournament official can make scoring corrections without the team being disqualified. This also applies to any member of Southern Impact when bowling on the same pair of lanes that needs corrections.
- 7. Entry Fee: \$60.00 (\$41.00 prize fee and \$19.00 bowling and expense fee) CASH ONLY!
- 8. A team may cash only once with the same partner(s). The prize fee is returned 100% with a payout ratio of **1 in 5**. Positions will be paid according to entries. All ties for any prize positions will be divided equally.
- 9. **Optional Scratch Fee: \$20.00** (\$18.00 prize fee and \$2.00 expense fee) A team may cash only once with the same partner(s). The prize fee is returned 100% with a payout ratio of **1 in 6**.
- 10. Payoff will be approximately 30 minutes after the completion of the 3:00 pm squad.
- 11. Tournament manager or committee reserves the right to re-rate any bowler and accept or reject any or all entries and make a decision on all questions arising in the tournament. The decision will be final. Direct your questions and comments to the tournament director: **Daniel Jackson (504) 957-4681**.

|                                 |         | S HANDICAP ENTRY \$60.0<br>*10:00 AM - 12:30 | -     | ASE PRINT<br>D <b>O PM</b> | \$        | <b>Circle Squad Ti</b><br><b>20</b> Optional Scrat |     |
|---------------------------------|---------|----------------------------------------------|-------|----------------------------|-----------|----------------------------------------------------|-----|
| 1                               | Name    |                                              |       | Sex                        | USBC #    |                                                    |     |
| -                               | Address |                                              |       | Avg.                       | Phone ( _ | )                                                  |     |
|                                 | City    | State                                        | e Zip | Emai                       | I         |                                                    |     |
| 2                               | Name    |                                              |       | Sex                        | USBC #    |                                                    |     |
|                                 | Address |                                              |       | Avg.                       | Phone ( _ | ))                                                 |     |
|                                 | City    | State                                        | e Zip | Emai                       | I         |                                                    |     |
| * * * Tournament Use Only * * * |         |                                              |       |                            |           |                                                    |     |
| Co                              | llected | by                                           |       | Squad                      | Entry     | Lane P                                             | Pos |