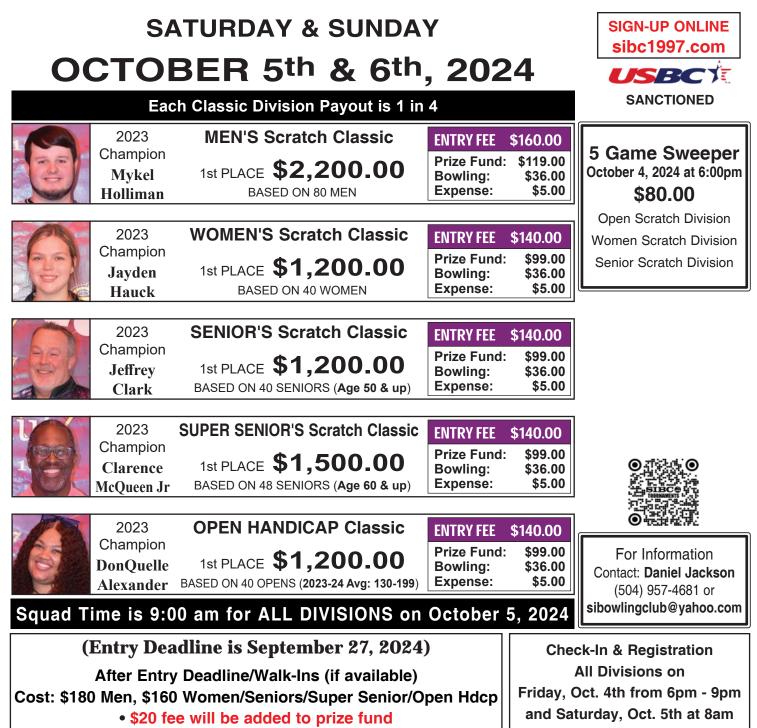

# 11th Annual Aaron Mercadel Singles Classic Tournament

BOWLERO KENNER • 3640 WILLIAMS BLVD. • KENNER, LA 70065 • (504) 443-5353

#### CLASSIC DIVISIONS (Men Scratch, Women Scratch, Seniors Scratch and Open Handicap)

- 1. Eligibility All 2024-2025 USBC certified members. Senior Bowlers must be 50 and Super Seniors must be 60 before October 6th, 2024.
- 2. No USBC cards may be purchased at the site. All bowlers must show proof of USBC sanction before bowling.
- Entry closing date: All entries must be fully paid and filed with the Tournament Director by Friday, September 27th, 2024 or the first 80 Men, 40 Women, 40 Seniors, 48 Super Seniors & 40 Open Handicap are registered and fully paid. Once a division is full, subsequent entries received will be held on a waiting list in the order received. All entries must be accompanied by certified check or money order. (NO PERSONAL CHECKS).
  \$20 fee for entries received after September 27, 2024 including walk-ins if available.
- 4. Open Handicap Division: Bowlers will use their highest average of 30 or more games from the 2023-24 season ONLY. Your average must be in the range of 130-199 to participate. The handicap for Women is 100% of 200 and Men 80% of 200.
- 5. CANCELLATION POLICY: A refund minus \$10.00 processing fee will be made for cancellations made prior to 72 hours of the start of the tournament. There will be no refunds without a replacement within 72 hours of the tournament minus a \$10.00 processing fee.